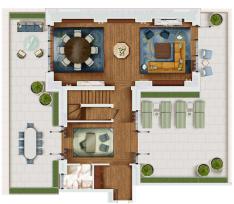

# **FOUQUET'S PENTHOUSE**

MAIN FLOOR

UPPER FLOOR 3-BEDROOM

UPPER FLOOR 2-BEDROOM