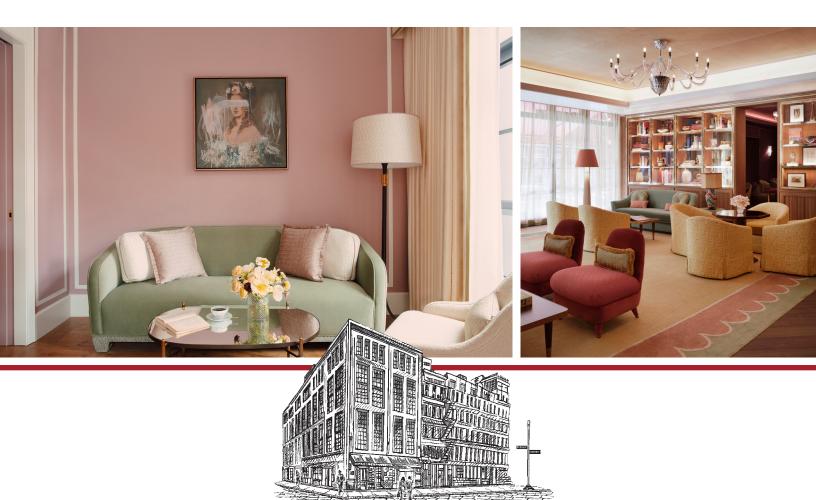

# THE HOTEL

Blending Parisian panache with Tribeca cool, the hotel delivers sophisticated hospitality on an intimate scale. It features rooms and suites by world-renowned designer Martin Brudnizki and interiors that marry French elegance and downtown playfulness.

# **ACCOMMODATIONS**

Hotel Barrière Fouquet's New York features 97 residentialstyle guest rooms and suites including 66 Rooms, 31 Suites, an expansive Penthouse Suite.

The signature and distinctly French lavender color is incorporated throughout the guestroom design and the custom wallpaper displays whimsical scenes from Tribeca in a traditional toile de jouy pattern, bridging Paris and New York.