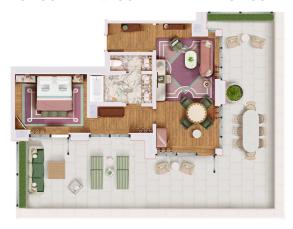

| 1         |
| Hudson View Corner Terrace Suite      | 688 / 64             | 819 / 76                | 1         |
| Fouquet's Corner Terrace Suite        | 764 / 71             | 1682 / 156              | 1         |
| Fouquet's 2-Bedroom Penthouse         | 1912 / 178           | 1235 / 115              | 1         |
| Fouquet's 3-Bedroom Penthouse         | 2674 / 248           | 1435 / 133              | 1         |

# **GUEST ROOM FLOORPLANS**

**COURTYARD ROOM** 



**DELUXE KING/DELUXE DOUBLE QUEEN** 



PRESTIGE KING/ PRESTIGE DOUBLE QUEEN



**JUNIOR SUITE** 



PRESTIGE JUNIOR SUITE



TRIBECA CORNER SUITE



**HUDSON VIEW CORNER SUITE** 



TRIBECA TERRACE SUITE



# **GUEST ROOM FLOORPLANS**

# TRIBECA CORNER TERRACE SUITE



## **HUDSON VIEW CORNER TERRACE SUITE**



# FOUQUET'S CORNER TERRACE SUITE



# **FOUQUET'S PENTHOUSE**

MAIN FLOOR



UPPER FLOOR 3-BEDROOM

UPPER FLOOR 2-BEDROOM