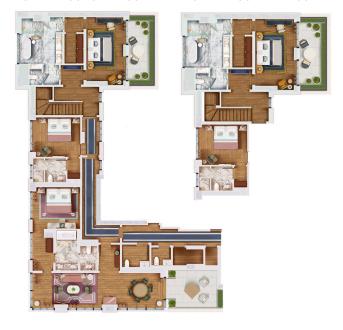

# **FOUQUET'S PENTHOUSE**

MAIN FLOOR

UPPER FLOOR 3-BEDROOM

UPPER FLOOR 2-BEDROOM