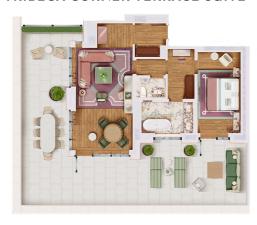

| 753 / 70             | 791 / 65                | 1         |
| Hudson View Corner Terrace Suite      | 688 / 64             | 819 / 76                | 1         |
| Fouquet's Corner Terrace Suite        | 764 / 71             | 1682 / 156              | 1         |
| Fouquet's 2-Bedroom Penthouse         | 1912 / 178           | 1235 / 115              | 1         |
| Fouquet's 3-Bedroom Penthouse         | 2674 / 248           | 1435 / 133              | 1         |

# **GUEST ROOM FLOORPLANS**

**COURTYARD ROOM** 



**DELUXE KING/DELUXE DOUBLE QUEEN** 



PRESTIGE KING/ PRESTIGE DOUBLE QUEEN



**JUNIOR SUITE** 



PRESTIGE JUNIOR SUITE



TRIBECA CORNER SUITE



**HUDSON VIEW CORNER SUITE** 



TRIBECA TERRACE SUITE



# **GUEST ROOM FLOORPLANS**

# TRIBECA CORNER TERRACE SUITE



## **HUDSON VIEW CORNER TERRACE SUITE**



# FOUQUET'S CORNER TERRACE SUITE



# **FOUQUET'S PENTHOUSE**

MAIN FLOOR



UPPER FLOOR 3-BEDROOM

UPPER FLOOR 2-BEDROOM