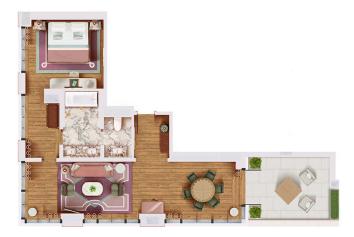

Corner Terrace Suite      | 688 / 64             | 819 / 76                | 1         |
| Fouquet's Corner Terrace Suite        | 764 / 71             | 1682 / 156              | 1         |
| Fouquet's 2-Bedroom Penthouse         | 1912 / 178           | 1235 / 115              | 1         |
| Fouquet's 3-Bedroom Penthouse         | 2674 / 248           | 1435 / 133              | 1         |

# **GUEST ROOM FLOORPLANS**

**COURTYARD ROOM** 



**DELUXE KING/DELUXE DOUBLE QUEEN** 



PRESTIGE KING/ PRESTIGE DOUBLE QUEEN



**JUNIOR SUITE** 



PRESTIGE JUNIOR SUITE



TRIBECA CORNER SUITE



**HUDSON VIEW CORNER SUITE** 



TRIBECA TERRACE SUITE



# **GUEST ROOM FLOORPLANS**

# TRIBECA CORNER TERRACE SUITE



## **HUDSON VIEW CORNER TERRACE SUITE**



# FOUQUET'S CORNER TERRACE SUITE



# **FOUQUET'S PENTHOUSE**

MAIN FLOOR



UPPER FLOOR 3-BEDROOM

UPPER FLOOR 2-BEDROOM