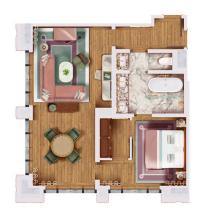

57-61      | 511-534 / 48-50         | 2         |
| Tribeca Corner Terrace Suite          | 753 / 70             | 791 / 65                | 1         |
| Hudson View Corner Terrace Suite      | 688 / 64             | 819 / 76                | 1         |
| Fouquet's Corner Terrace Suite        | 764 / 71             | 1682 / 156              | 1         |
| Fouquet's 2-Bedroom Penthouse         | 1912 / 178           | 1235 / 115              | 1         |
| Fouquet's 3-Bedroom Penthouse         | 2674 / 248           | 1435 / 133              | 1         |

# **GUEST ROOM FLOORPLANS**

**COURTYARD ROOM** 



**DELUXE KING/DELUXE DOUBLE QUEEN** 



PRESTIGE KING/ PRESTIGE DOUBLE QUEEN



**JUNIOR SUITE** 



PRESTIGE JUNIOR SUITE



TRIBECA CORNER SUITE



**HUDSON VIEW CORNER SUITE** 



TRIBECA TERRACE SUITE



# **GUEST ROOM FLOORPLANS**

# TRIBECA CORNER TERRACE SUITE



## **HUDSON VIEW CORNER TERRACE SUITE**



# FOUQUET'S CORNER TERRACE SUITE



# **FOUQUET'S PENTHOUSE**

MAIN FLOOR



UPPER FLOOR 3-BEDROOM

UPPER FLOOR 2-BEDROOM